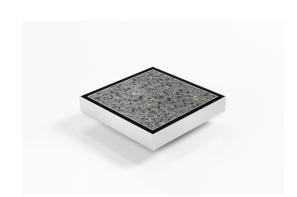

## **Square Floor Waste**

**Square Floor waste with Tile Insert** 

The SQ100Ti is a standard floor waste drain.

The SQ Range of floor waste units allow the integration of a standard floor waste with Stormtech linear drainage.

Tile Insert Floor waste measures 130mm x 130mm.

It is suitable for tiles up to 12mm thick.

Available with 101mm outlet