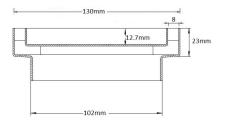

Tile Insert Floor waste measures 130mm x 130mm.

It is suitable for tiles up to 12mm thick.

Available with 101mm outlet

#### **SPECIFICATIONS + DIMENSIONS**

**Channel Width** 130mm **Channel Depth** 23mm 130mm Length(s) **Outlet Size DN100** 