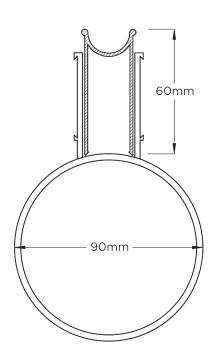

## 90mm Drain with UPVC Beige Insert

The SD90 features a 25mm opening on the top with 20 slots draining into a concealed 90mm drain pipe with UPVC beige insert.

The PVC insert comes with 10mm holes at 50mm centres .

### **SPECIFICATIONS + DIMENSIONS**

Channel Width25mmChannel DepthAdjustableLength(s)3000mmOutlet SizeN/A