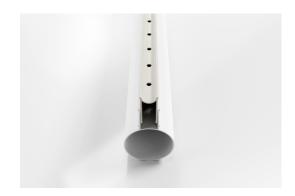

## 90mm Drain with UPVC Beige Insert

The SD90 features a 25mm opening on the top with 20 slots draining into a concealed 90mm drain pipe with UPVC beige insert.

The PVC insert comes with 10mm holes at 50mm centres .

The Slot Drain can be completed with a 30mm wide architectural wedge-wire grate as an optional item.