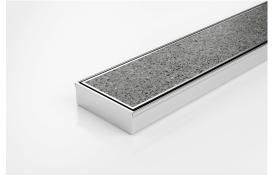

### **Tile Insert Drain**

The 100Tii30 is a Tile Insert Drain manufactured from 3mm thick 316 marine grade stainless steel.

Suitable for tiles up to 12mm thick.

The maximum length of the tile insert will be 1200mm in one piece, channels longer than 1200mm will have inserts in multiple equal sections

#### SPECIFICATIONS + DIMENSIONS

Channel Width 107mm
Channel Depth 31mm
Length(s) As Required

**Outlet Size** DN40, DN50, DN65, DN80, DN100