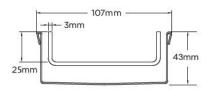

## **SPECIFICATIONS + DIMENSIONS**

Channel Width Channel Depth Length(s) Outlet Size 106mm 42mm As Required DN40, DN50, DN65, DN80, DN100