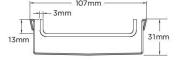

#### **SPECIFICATIONS + DIMENSIONS**

Channel Width 107mm Channel Depth 31mm

**Length(s)** 900mm 1000mm 1200mm

Outlet Size DN80