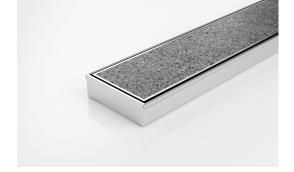

# **Tile Insert Drain**

Full stainless steel Tile Insert drain with centre outlet

The 100TiiCO30 is a fully finished ready to install all stainless steel unit featuring a Tile Insert Frame and drainage channel manufactured from 3mm thick 316 marine grade stainless steel.

Suitable for tiles up to 12mm thick.

Code 100TiiCO30

Range 100

Grate Style Ti

**Category** Fixed-Length Units

**Channel Material** Stainless Steel

Steel Grade 316

Grates longer than 1500mm supplied in sections. Tile Inserts longer than 1200mm supplied in sections. Channels over 3000mm supplied in sections with joiner. +/-2mm tolerance on dimensions