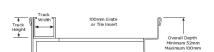

## **Threshold for Bifold Doors**

Allows door tracks to be drained while having internal and external floor surfaces with no step down.

Please be aware that depending on the installation environment, for a pool installation or close to a surf beach, you may need to have your stainless steel grates electropolished.

#### **SPECIFICATIONS + DIMENSIONS**

Channel Width 105mm

**Channel Depth** 52mm - Adjustable **Length(s)** As Required

Outlet Size N/A

Grates longer than 1500mm supplied in sections. Tile Inserts longer than 1200mm supplied in sections. Channels over 3000mm supplied in sections with joiner. +/-2mm tolerance on dimensions.