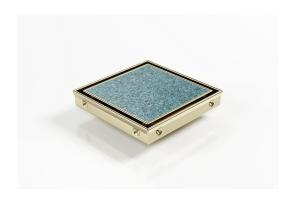

### **Square Floor Waste**

**Square Floor waste with Tile Insert with Brass Finish** 

The SQP100Ti is a premium floor waste drain.

The SQ Range of floor waste units allow the integration of a standard floor waste with Stormtech linear drainage.

Tile Insert Floor waste measures 130mm x 130mm.

This waste is finished in brass.

It is suitable for tiles up to 12mm thick.