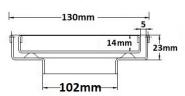

Tile Insert Floor waste measures 130mm x 130mm.

This waste is finished in brass.

It is suitable for tiles up to 12mm thick.

#### **SPECIFICATIONS + DIMENSIONS**

Channel Width130mmChannel Depth23mmLength(s)130mmOutlet SizeDN100