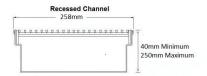

#### **SPECIFICATIONS + DIMENSIONS**

Channel Width 260mm

**Channel Depth** 42mm - 260mm **Length(s)** As Required

**Outlet Size** DN40, DN50, DN65, DN80, DN100