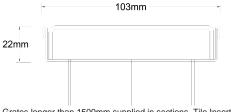

#### **SPECIFICATIONS + DIMENSIONS**

**Channel Width** 104mm **Channel Depth** 22mm Length(s) 104mm **Outlet Size DN100** 