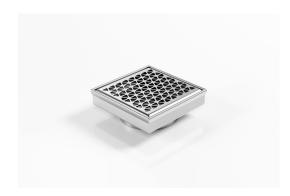

## SQ100MNDDN100

### **Square Floor Waste**

Square Floor waste with Marc Newson design grate

The SQ Range of floor waste units allow the integration of a standard floor waste with Stormtech linear drainage.

Floor waste measures 104mm x 104mm.

Available with 89mm, 76mm or 44mm outlet.