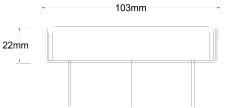

### **SPECIFICATIONS + DIMENSIONS**

Channel Width104mmChannel Depth22mmLength(s)104mmOutlet SizeDN50