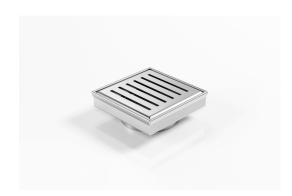

## **Square Floor Waste**

Square Floor waste with a punched perpendicular slot grate

The SQ Range of floor waste units allow the integration of a standard floor waste with Stormtech linear drainage.

Floor waste measures 104mm x 104mm.

Available with 89mm, 76mm or 44mm outlet.