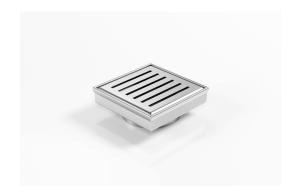

### **Square Floor Waste**

#### Square Floor waste with punched Slot grate

The SQ Range of floor waste units allow the integration of a standard floor waste with Stormtech linear drainage.

Floor waste measures 104mm x 104mm.

Available with 89mm, 76mm or 44mm outlet.