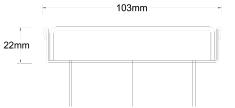

#### SPECIFICATIONS + DIMENSIONS

**Channel Width** 104mm **Channel Depth** 22mm Length(s) 104mm **Outlet Size DN100** 