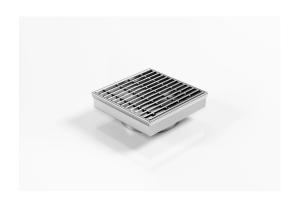

### Square Floor waste with standard grate.

The SQ Range of floor waste units allow the integration of a standard floor waste with Stormtech linear drainage.

Floor waste measures 104mm x 104mm.

Please note that our TR grates have a non linished finish.

Available with 89mm, 76mm or 44mm outlet.