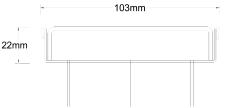

#### SPECIFICATIONS + DIMENSIONS

Channel Width104mmChannel Depth22mmLength(s)104mmOutlet SizeDN100