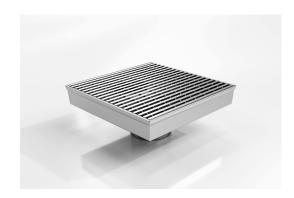

## **Square Floor Waste**

The SQ200CR is a commercial style floor waste drain.

Manufactured from 304 grade stainless steel it features a commercial style grate with a 5mm wire  $\!\!\!/$  5mm gap.

Code SQ200CRDN80

Range Square

Grate Style CR

Category Square Floor Waste

Channel Material Stainless Steel

Steel Grade 304

Grates longer than 1500mm supplied in sections. Tile Inserts longer than 1200mm supplied in sections. Channels over 3000mm supplied in sections with joiner. +/-2mm tolerance on dimensions