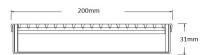

#### SPECIFICATIONS + DIMENSIONS

Channel Width200mmChannel Depth32mmLength(s)200mmOutlet SizeDN80