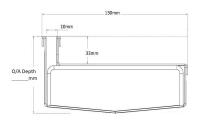

# Code 130SDi-Single

Category Custom Made

Steel Grade 316

Range Slot Drain

Grates longer than 1500mm supplied in sections. Tile Inserts longer than 1200mm supplied in sections. Channels over 3000mm supplied in sections with joiner. +/-2mm tolerance on dimensions.