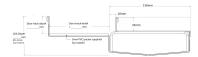

Grates longer than 1500mm supplied in sections. Tile Inserts longer than 1200mm supplied in sections. Channels over 3000mm supplied in sections with joiner. +/-2mm tolerance on dimensions.