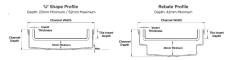

Range Custom Fabrication

Grate Style Ti

**Category** Custom Made

**Channel Material Stainless Steel** 

Steel Grade 316

Grates longer than 1500mm supplied in sections. Tile Inserts longer than 1200mm supplied in sections. Channels over 3000mm supplied in sections with joiner. +/-2mm tolerance on dimensions.