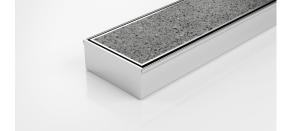

## **Tile Insert Drain**

Made to Size stainless steel Tile Insert drainage system with stainless steel channel.

Tile Insert Drain manufactured from 1.5mm thick 316 marine grade stainless steel.

Code Tii-MTS

Range Custom Fabrication

Grate Style Ti

**Category** Custom Made

**Channel Material Stainless Steel** 

Steel Grade 316

Grates longer than 1500mm supplied in sections. Tile Inserts longer than 1200mm supplied in sections. Channels over 3000mm supplied in sections with joiner. +/-2mm tolerance on dimensions.