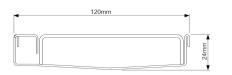

## **SPECIFICATIONS + DIMENSIONS**

Channel Width Channel Depth Length(s) Outlet Size 120mm 24mm As Required DN80, DN100