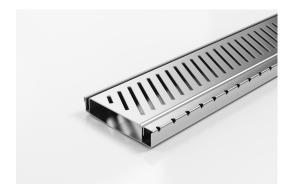

## 120SCSPASiMTL Shower Screen Support

The Shower Screen Support Grate & Channel including 120mm wide PAS grate, with a 16mm screen support bar made from 316 Stainless Steel.

This multi-functional system provides support for both wall-hung shower screen and enclosed shower-screen units.

Made from 316 Stainless Steel, the 120SCS is designed for flexibility, and ease of installation and exceeds all Australian Standards, is WaterMark certified and is exclusive to Stormtech protected by Patent Number: 2021904197.