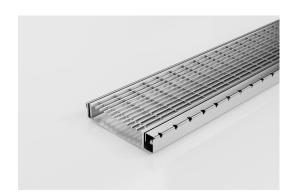

# **Shower Screen Support**

The Shower Screen Support Grate & Channel including 120mm wide TR grate, with a 16mm screen support bar made from 316 Stainless Steel.

This multi-functional system provides support for both wall-hung shower screen and enclosed shower-screen units.

The dual-sided system drains on both sides of the shower screen and is suitable for use as the sole bathroom drain. Wall-to-wall installation allows simple dual fall across the bathroom for easy tiling. Available in Made-to-length drainage units or is fully customisable in width, length and outlet position.

Made from 316 Stainless Steel, the 120SCS is designed for flexibility, and ease of installation and exceeds all Australian Standards, is WaterMark certified and is exclusive to Stormtech protected by Patent Number: 2021904197.