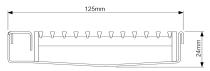

#### SPECIFICATIONS + DIMENSIONS

Channel Width 125mm
Channel Depth 24mm
Length(s) As Required
Outlet Size DN80, DN100