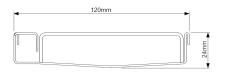

## **SPECIFICATIONS + DIMENSIONS**

**Channel Width Channel Depth** Length(s) **Outlet Size** 

120mm 24mm As Required DN80, DN100