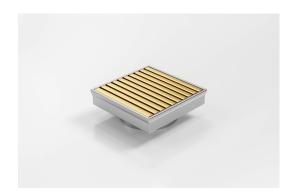

## **Square Floor Waste**

Square Floor waste with the Stormtech Aluminium Wave design grate in Brass-Gold finish.

The Square Range of floor waste units allow the integration of a standard floor waste with Stormtech linear drainage.

Featuring a 316 marine grade Stainless Steel channel, the Square Range is available with all Stormtech grate designs and finishes.

Available with 89mm, 76mm or 44mm outlet.

Code SQ100AADN80BG

Range Square

Grate Style AA

**Category** Square Floor Waste

Channel Material Stainless Steel

Steel Grade 316

Grates longer than 1500mm supplied in sections. Tile Inserts longer than 1200mm supplied in sections. Channels over 3000mm supplied in sections with joiner. +/-2mm tolerance on dimensions.