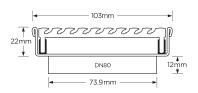

#### **SPECIFICATIONS + DIMENSIONS**

Channel Width104mmChannel Depth22mmLength(s)103mmOutlet SizeDN80