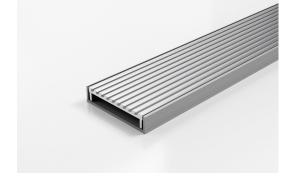

## **Linear Drain**

The 100AAG20 features a unique, all Aluminium Wave grate design.

Made in Australia from high grade, locally sourced and anodised Aluminium.

Modular site finished linear drainage system features all Aluminium Wave grate combined with a uPVC channel.