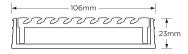

#### **SPECIFICATIONS + DIMENSIONS**

Channel Width 106mm Channel Depth 23mm

**Length(s)** 900mm 1000mm 1200mm 1500mm

1800mm 2000mm 2200mm 2400mm

2700mm 3000mm

Outlet Size DN40, DN50, DN80, DN100

Code 100AAG20
Range 100
Grate Style AA
Category Modular Kits
Channel Material uPVC

Grates longer than 1500mm supplied in sections. Tile Inserts longer than 1200mm supplied in sections. Channels over 3000mm supplied in sections with joiner. +/-2mm tolerance on dimensions