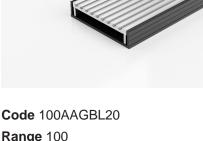

## 100AAGBL20

**Channel Width** 106mm **Channel Depth** 23mm

**Length(s)** 900mm 1000mm 1200mm 1500mm

1800mm 2000mm 2200mm 2400mm

2700mm 3000mm

Outlet Size DN40, DN50, DN80, DN100

Range 100
Grate Style AA
Category Modular Kits
Channel Material uPVC