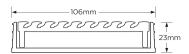

**Channel Width** 106mm **Channel Depth** 23mm

**Length(s)** 900mm 1000mm 1200mm 1500mm

1800mm 2000mm 2200mm 2400mm

2700mm 3000mm

Outlet Size DN40, DN50, DN80, DN100

Range 100
Grate Style AA
Category Modular Kits
Channel Material uPVC