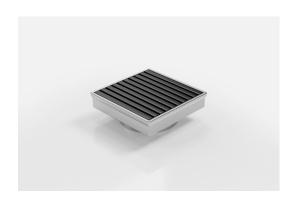

### **Square Floor Waste**

Square Floor waste with the Stormtech Aluminium Wave design grate in Matte Black finish.

The Square Range of floor waste units allow the integration of a standard floor waste with Stormtech linear drainage.

Featuring a 316 marine grade Stainless Steel channel, the Square Range is available with all Stormtech grate designs and finishes.

Available with 89mm, 76mm or 44mm outlet.