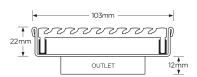

#### SPECIFICATIONS + DIMENSIONS

Channel Width 104mm
Channel Depth 22mm
Length(s) 103mm
Outlet Size DN100