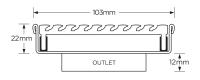

## **SPECIFICATIONS + DIMENSIONS**

Channel Width104mmChannel Depth22mmLength(s)103mmOutlet SizeDN50