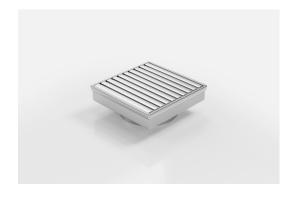

# **Square Floor Waste**

Square Floor waste with the exclusive Aluminium Wave design grate.

The Square Range of floor waste units allow the integration of a standard floor waste with Stormtech linear drainage.

Featuring a 316 marine grade Stainless Steel channel, the Square Range is available with all Stormtech grate designs and finishes.

Available with 89mm, 76mm or 44mm outlet.

Code SQ100AADN50

Range Square

Grate Style AA