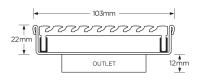

#### **SPECIFICATIONS + DIMENSIONS**

Channel Width103mmChannel Depth22mmLength(s)103mmOutlet SizeDN100