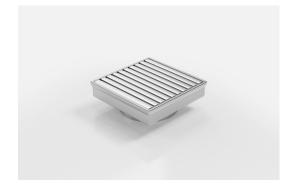

## **Square Floor Waste**

Square Floor waste with the exclusive Aluminium Wave design grate.

The Square Range of floor waste units allow the integration of a standard floor waste with Stormtech linear drainage.

Featuring a 316 marine grade Stainless Steel channel, the Square Range is available with all Stormtech grate designs and finishes.

Available with 89mm, 76mm or 44mm outlet.

Code SQ100AADN100

Range Square

Grate Style AA

**Category** Square Floor Waste

**Channel Material Stainless Steel** 

Steel Grade 316

Grates longer than 1500mm supplied in sections. Tile Inserts longer than 1200mm supplied in sections. Channels over 3000mm supplied in sections with joiner. +/-2mm tolerance on dimensions.