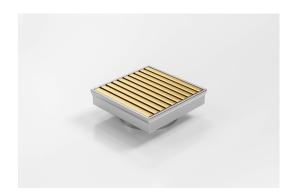

## **Square Floor Waste**

Square Floor waste with the Anodised Aluminium Wave design grate in Brass-Gold finish.

The Square Range of floor waste units allow the integration of a standard floor waste with Stormtech linear drainage.

Featuring a 316 marine grade Stainless Steel channel, the Square Range is available with all Stormtech grate designs and finishes.

Available with 89mm, 76mm or 44mm outlet.

Code SQ100AADN100BG

Range Square