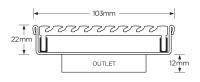

#### **SPECIFICATIONS + DIMENSIONS**

Channel Width104mmChannel Depth22mmLength(s)103mmOutlet SizeDN100