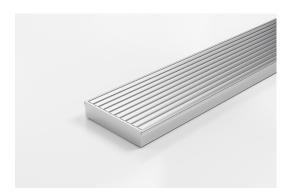

## 100AAiCO20 **Linear Drain**

The 100AAiCO20 drainage unit features our Anodised Aluminium Wave grate design paired with a Stainless Steel channel.

Complete finished unit, ready to install with 316 marine grade Stainless Steel channel and centre outlet.