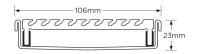

## **SPECIFICATIONS + DIMENSIONS**

**Channel Width Channel Depth** Length(s) **Outlet Size** 

106mm 23mm DN80

900mm 1000mm 1200mm 1500mm