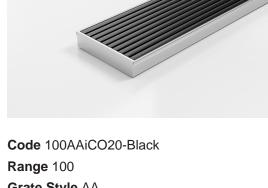

## 100AAiCO20-Black

## **Linear Drain**

The 100AAiCO20-Black drainage unit features our Anodised Aluminium Wave grate design in Matte Black paired with a Stainless Steel channel.

Complete finished unit, ready to install with all Aluminium Grate and 316 marine grade Stainless Steel channel and centre outlet.