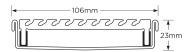

Channel Width 106mm Channel Depth 23mm

**Length(s)** 900mm 1000mm 1200mm 1500mm

Outlet Size DN80