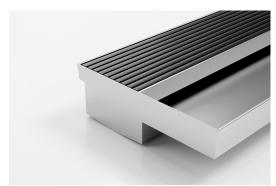

# 100AATDiS-Black

Code 100AATDiS-Black Range Threshold **Grate Style AA** Category Made-to-Length **Channel Material Stainless Steel** Steel Grade 316

Grates longer than 1500mm supplied in sections. Tile Inserts longer than 1200mm supplied in sections. Channels over 3000mm supplied in sections with joiner. +/-2mm tolerance on