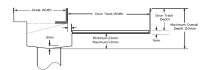

## SPECIFICATIONS + DIMENSIONS

**Channel Width** 110mm Adjustable **Channel Depth** Length(s) As Required **Outlet Size** 

N/A