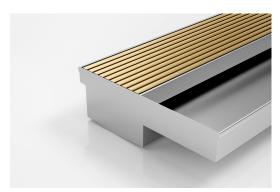

### Threshold with Sill

Suitable for sliding and hinged doors.

A threshold drain for sill usage only featuring a concealed channel section system with an integrated sill suitable for all door track types.

Allows door sills to be drained while having internal and external floor surfaces with no step down.

Code 100AATDiS-BG
Range Threshold
Grate Style AA
Category Made-to-Length
Channel Material Stainless Steel
Steel Grade 316

Grates longer than 1500mm supplied in sections. Tile Inserts longer than 1200mm supplied in sections. Channels over 3000mm supplied in sections with joiner. +/-2mm tolerance on dimensions.