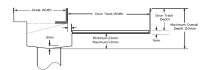

#### SPECIFICATIONS + DIMENSIONS

Channel Width 110mm
Channel Depth Adjustable
Length(s) As Required
Outlet Size N/A