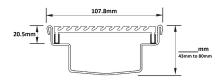

Copyright © Stormtech Pty Ltd. Patent 733361. Drawings not to scale, please use dimensions shown. Downloaded 09/05/2024 (please check for updates)

Code AAi-MTS Grate and Channel Range Custom Fabrication Grate Style AA Category Custom Made Channel Material Stainless Steel

Grates longer than 1500mm supplied in sections. Tile Inserts longer than 1200mm supplied in sections. Channels over 3000mm supplied in sections with joiner. +/-2mm tolerance on dimensions.

Visit **stormtech.com.au** for tools + inspiration.