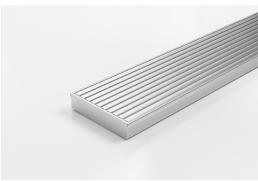

## AAi-MTS Grate and Channel

Copyright © Stormtech Pty Ltd. Patent 733361. Drawings not to scale, please use dimensions shown. Downloaded 09/05/2024 (please check for updates)

Code AAi-MTS Grate and Channel Range Custom Fabrication Grate Style AA Category Custom Made Channel Material Stainless Steel