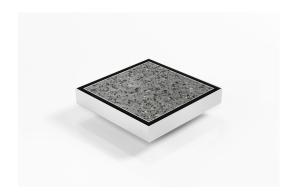

### **Square Floor waste with Tile Insert**

The SQ100Ti is a standard floor waste drain.

The SQ Range of floor waste units allow the integration of a standard floor waste with Stormtech linear drainage.

Tile Insert Floor waste measures 130mm x 130mm.

It is suitable for tiles up to 12mm thick.

#### **SPECIFICATIONS + DIMENSIONS**

Channel Width 130mm - 130mm

Channel Depth23mmLength(s)130mmOutlet SizeDN80