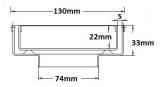

#### **SPECIFICATIONS + DIMENSIONS**

Channel Width 130mm - 130mm

Channel Depth33mmLength(s)130mmOutlet SizeDN80