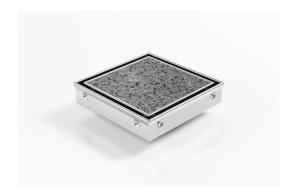

# **Square Floor Waste**

The SQP100Ti is a premium floor waste drain.

The SQ Range of floor waste units allow the integration of a standard floor waste with Stormtech linear drainage.

Tile Insert Floor waste measures 130mm x 130mm.

It is suitable for tiles / stone up to 20mm thick.

Code SQP100Ti33DN80

Range Square

Grate Style Ti

**Category** Square Floor Waste

Channel Material Stainless Steel

Steel Grade 316

Grates longer than 1500mm supplied in sections. Tile Inserts longer than 1200mm supplied in sections. Channels over 3000mm supplied in sections with joiner. +/-2mm tolerance on dimensions.

#### **SPECIFICATIONS + DIMENSIONS**

Channel Width 130mm - 130mm

Channel Depth33mmLength(s)130mmOutlet SizeDN80