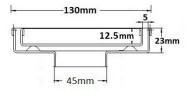

## **SPECIFICATIONS + DIMENSIONS**

Channel Width 130mm - 130mm

Channel Depth 23mm
Length(s) As Required
Outlet Size DN50