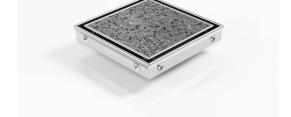

# **Square Floor Waste**

The SQP100Ti is a premium floor waste drain.

Manufactured from 316 marine grade stainless steel it features a premium tile insert drain and will suit a tile thickness of up to 12mm.

The SQP100Ti can be combined with the 100Ti or 65Ti linear drainage units for a unified look.

Code SQP100Ti20DN50

Range Square

Grate Style Ti

**Category** Square Floor Waste

**Channel Material** Stainless Steel