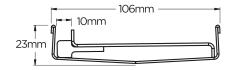

## **SPECIFICATIONS + DIMENSIONS**

Channel Width Channel Depth Length(s) Outlet Size 106mm 23mm As Required DN80, DN100