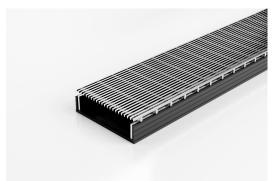

### **Linear Drain**

The 100AR is the original premium architectural grate featuring a 2mm wire/2.5mm gap.

Kits longer than 3000mm are available on request.

Internal use only

Black uPVC channel only suitable for Internal use only

# 32mm

Grates longer than 1500mm supplied in sections. Tile Inserts longer than 1200mm supplied in sections. Channels over 3000mm supplied in sections with joiner. +/-2mm tolerance on dimensions.

#### **SPECIFICATIONS + DIMENSIONS**

Channel Width 106mm Channel Depth 32mm

**Length(s)** 900mm 1000mm 1200mm 1500mm

1800mm 2000mm 2200mm 2400mm

2700mm 3000mm

Outlet Size DN40, DN50, DN80, DN100