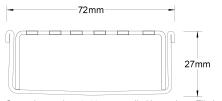

#### **SPECIFICATIONS + DIMENSIONS**

Channel Width 72mm
Channel Depth 27mm
Length(s) As Required
Outlet Size DN40, DN50, DN65