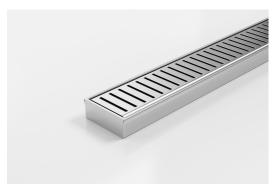

## **Linear Drain**

The 65PPS25 is a Punched Perpendicular Slot grate design.

Manufactured from 316 marine grade the 65PPS25 is 65mm wide and 25mm deep.

Refer to AS3500 for outlet pipe sizes specific to your installation.

Code 65PPSi25MTL

Range 65

**Grate Style PPS** 

Category Made-to-Length

Channel Material Stainless Steel

Steel Grade 316

Grates longer than 1500mm supplied in sections. Tile Inserts longer than 1200mm supplied in sections. Channels over 3000mm supplied in sections with joiner. +/-2mm tolerance on dimensions.