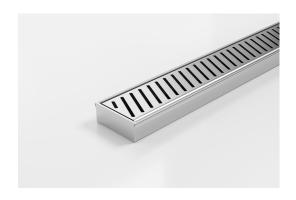

## **Linear Drain**

All stainless steel drainage unit made to specified length with specified outlet position. New Punched Angle Slot Grate

The 65PAS25 is a Punched Perpendicular Slot grate design.

Manufactured from 316 marine grade the 65PAS25 is 65mm wide and 25mm deep.

Refer to AS3500 for outlet pipe sizes specific to your installation.

Code 65PASi25MTL

Range 65

**Grate Style PAS** 

Category Made-to-Length

Channel Material Stainless Steel

Steel Grade 316

Grates longer than 1500mm supplied in sections. Tile Inserts longer than 1200mm supplied in sections. Channels over 3000mm supplied in sections with joiner. +/-2mm tolerance on dimensions.