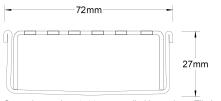

#### SPECIFICATIONS + DIMENSIONS

Channel Width 72mm
Channel Depth 27mm
Length(s) As Required
Outlet Size DN40, DN50, DN65