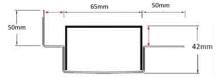

#### **SPECIFICATIONS + DIMENSIONS**

Channel Width 65mm
Channel Depth 42mm
Length(s) As Required
Outlet Size DN40, DN50, DN65