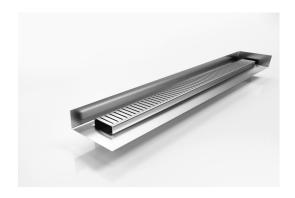

## **Linear Drain with Tile Flange**

Our punched perpendicular slot grate design featuring a custom channel with tile flange.

The F Series features a custom made flange for floor and walls combined with a choice of grate or tile insert from Stormtech's superb designer range.

Stormtech's range of architectural grates and drains with tile flanges are designed to solve the complexities of today's building requirements

Custom made to suit your range requirements; including custom built flange ledge to suit your tile depth, outlet size and channel position.