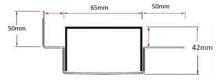

#### **SPECIFICATIONS + DIMENSIONS**

Channel Width 65mm
Channel Depth 42mm
Length(s) As Required
Outlet Size DN40, DN50, DN65