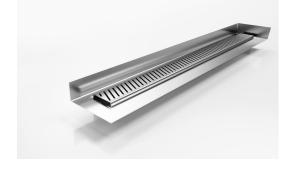

# **Linear Drain with Tile Flange**

Our punched angle slot grate design featuring a custom channel with tile flange.

The F Series features a custom made flange for floor and walls combined with a choice of grate or tile insert from Stormtech's superb designer range.

Stormtech's range of architectural grates and drains with tile flanges are designed to solve the complexities of today's building requirements

Custom made to suit your range requirements; including custom built flange ledge to suit your tile depth, outlet size and channel position.