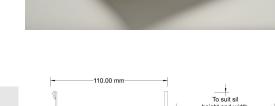

## **Specifications**

|      | Width | Depth                               | Length      | Outlet size |
|------|-------|-------------------------------------|-------------|-------------|
| Unit | 110mm | To suit sill<br>height and<br>width | As required | As required |