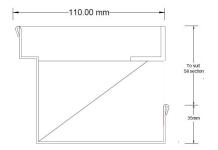

## **Specifications**

|      | Width | Depth                     | Length      | Outlet size |
|------|-------|---------------------------|-------------|-------------|
| Unit | 110mm | Subject to Sill<br>Height | As required | As required |