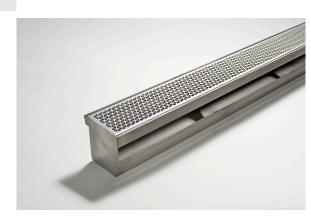

## **Product Description**

The 100MNDTDi features a concealed channel section connecting sill and sub-sill for door tracks and thresholds. It is completed with a MND grate that was created in collaboration with Marc Newson featuring a tessellated hexagonal design.

Allows door sills to be drained while having internal and external floor surfaces with no step down.

Manufactured from 316 marine grade stainless steel to specific lengths.