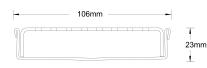

## Specifications

|                | Width | Depth | Length      | Outlet size   |
|----------------|-------|-------|-------------|---------------|
| Completed Unit | 106mm | 23mm  | As required | DN40<br>DN50  |
|                |       |       |             | DN65          |
|                |       |       |             | DN80<br>DN100 |
| Grate only     | 100mm | 20mm  | As required |               |
|                | 1     | I     | 1           | 1             |