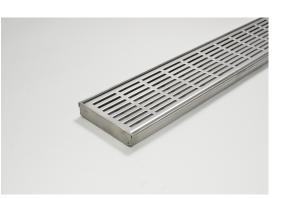

## Product Description

Stormtech

The 100PS20 is a punched slot grate design.

The 100PSi20MTL is made to specific lengths with a customised outlet position along the drain.

The complete drainage unit is full 316 marine grade stainless steel.