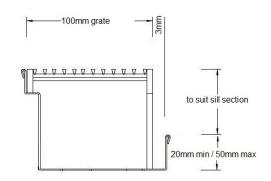

## **Product Description**

The 100TRTDi features a concealed channel section connecting sill and sub-sill for door tracks and thresholds. It is completed with a standard grate with a 3mm wire / 5mm gap.

Allows door sills to be drained while having internal and external floor surfaces with no step down.

Manufactured from stainless steel to specific lengths.

## **Specifications**

|      | Width | Depth                     | Length      | Outlet size |
|------|-------|---------------------------|-------------|-------------|
| Unit | 105mm | Subject to Sill<br>Height | As required | As required |