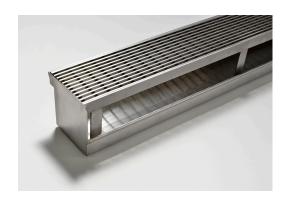

## **Product Description**

The 100TRTDi features a concealed channel section connecting sill and sub-sill for door tracks and thresholds. It is completed with a standard grate with a 3mm wire / 5mm gap.

Allows door sills to be drained while having internal and external floor surfaces with no step down.

Manufactured from stainless steel to specific lengths.