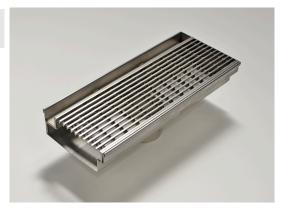

## **Product Description**

The 100TRTDiBF features a concealed channel section connecting top hung and bi-fold door tracks and thresholds. It is completed with a standard grate with a 3mm wire / 5mm gap.

Allows Top hung and bi-fold doors to be drained while having internal and external floor surfaces with no step down.

Manufactured from 316 marine grade stainless steel to specific lengths.