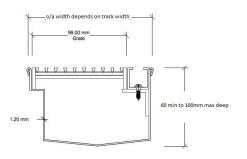

## Specifications

|           | Width                         | Depth       | Length      | Outlet size |
|-----------|-------------------------------|-------------|-------------|-------------|
| Unit      | o/a depends<br>on track width | As required | As required | As required |
| ViterMark |                               | ·           | ·           |             |