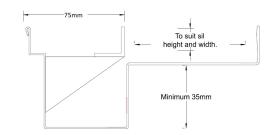

## **Specifications**

|      | Width | Depth                               | Length      | Outlet size          |
|------|-------|-------------------------------------|-------------|----------------------|
| Unit | 75mm  | To suit sill<br>height and<br>width | As required | DN32<br>DN40<br>DN50 |