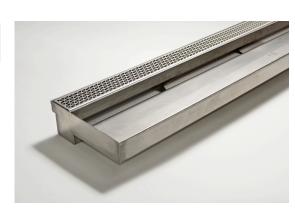

## **Product Description**

A threshold drain for sill usage only. The 65MNDTDiS features a concealed channel section system with an integrated sill suitable for all door track types. It is completed with a MND grate that was created in collaboration with Marc Newson featuring a tessellated hexagonal design.

Allows door sills to be drained while having internal and external floor surfaces with no step down.

Manufactured from 316 marine grade stainless steel to specific lengths.