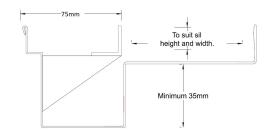

## **Specifications**

|      | Width | Depth                               | Length      | Outlet size          |
|------|-------|-------------------------------------|-------------|----------------------|
| Unit | 75mm  | To suit sill<br>height and<br>width | As required | DN32<br>DN40<br>DN50 |