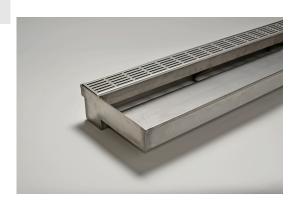

## **Product Description**

A threshold drain for sill usage only. The 65PSTDiS features a concealed channel section system with an integrated sill suitable for all door track types. It is completed with a punched slot grate.

Allows door sills to be drained while having internal and external floor surfaces with no step down.

Manufactured from 316 marine grade stainless steel to specific lengths.