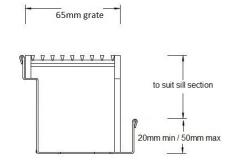

## **Product Description**

The 65TRTDi features a concealed channel section connecting sill and sub-sill for door tracks and thresholds. It is completed with a standard grate with a 3mm wire / 5mm gap. Legs at 350mm centers on the grates to make up the required depth

## **Specifications**

|      | Width | Depth                     | Length      | Outlet size |
|------|-------|---------------------------|-------------|-------------|
| Unit | 70mm  | Subject to Sill<br>Height | As required | As required |