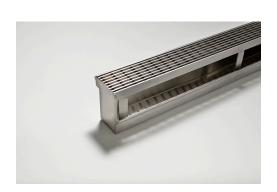

## **Product Description**

The 65TRTDi features a concealed channel section connecting sill and sub-sill for door tracks and thresholds. It is completed with a standard grate with a 3mm wire / 5mm gap. Legs at 350mm centers on the grates to make up the required depth

Allows door sills to be drained while having internal and external floor surfaces with no step down.

Manufactured from stainless steel to specific lengths.

- Balcony
- Courtyard / Patio
- Special needs
- Suspended slab
- Wet Area Drainage