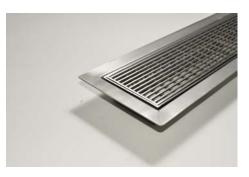

## **Product Description**

The VC100-42 vinyl clamp allows the use of a linear drain in a vinyl floor environment. It is particularly well adapted for drainage needs in hospitals, commercial kitchens or schools. It is manufactured of 316 marine grade steel and features a wedge wire architectural style grate and channel in which a screw mechanically clamps the vinyl beneath. The VC100-42 has a 60 degree slope on the side walls,