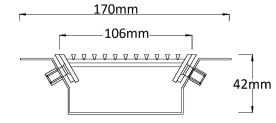

## Specifications

|                | Width | Depth | Length                   | Outlet size                   |
|----------------|-------|-------|--------------------------|-------------------------------|
| Assembled unit | 170mm | 42mm  | As per<br>specifications | DN40<br>DN50<br>DN80<br>DN100 |
| Grate only     | 100mm | 20mm  | As per<br>specifications |                               |