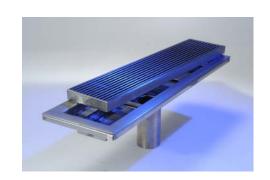

## **Product Description**

The VC100-45 vinyl clamp allows the use of a linear drain in a vinyl floor environment. It is particularly well adapted for drainage needs in hospitals, commercial kitchens or schools.

It is manufactured from 316 marine grade steel and features a wedge wire architectural style grate and channel in which a screw mechanically clamps the vinyl beneath.