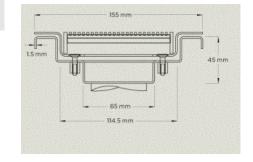

## **Specifications**

|                | Width | Depth | Length                | Outlet size  |
|----------------|-------|-------|-----------------------|--------------|
| Assembled unit | 155mm | 45mm  | As per specifications | DN40<br>DN50 |
| Grate only     | 100mm | 20mm  | As per specifications |              |